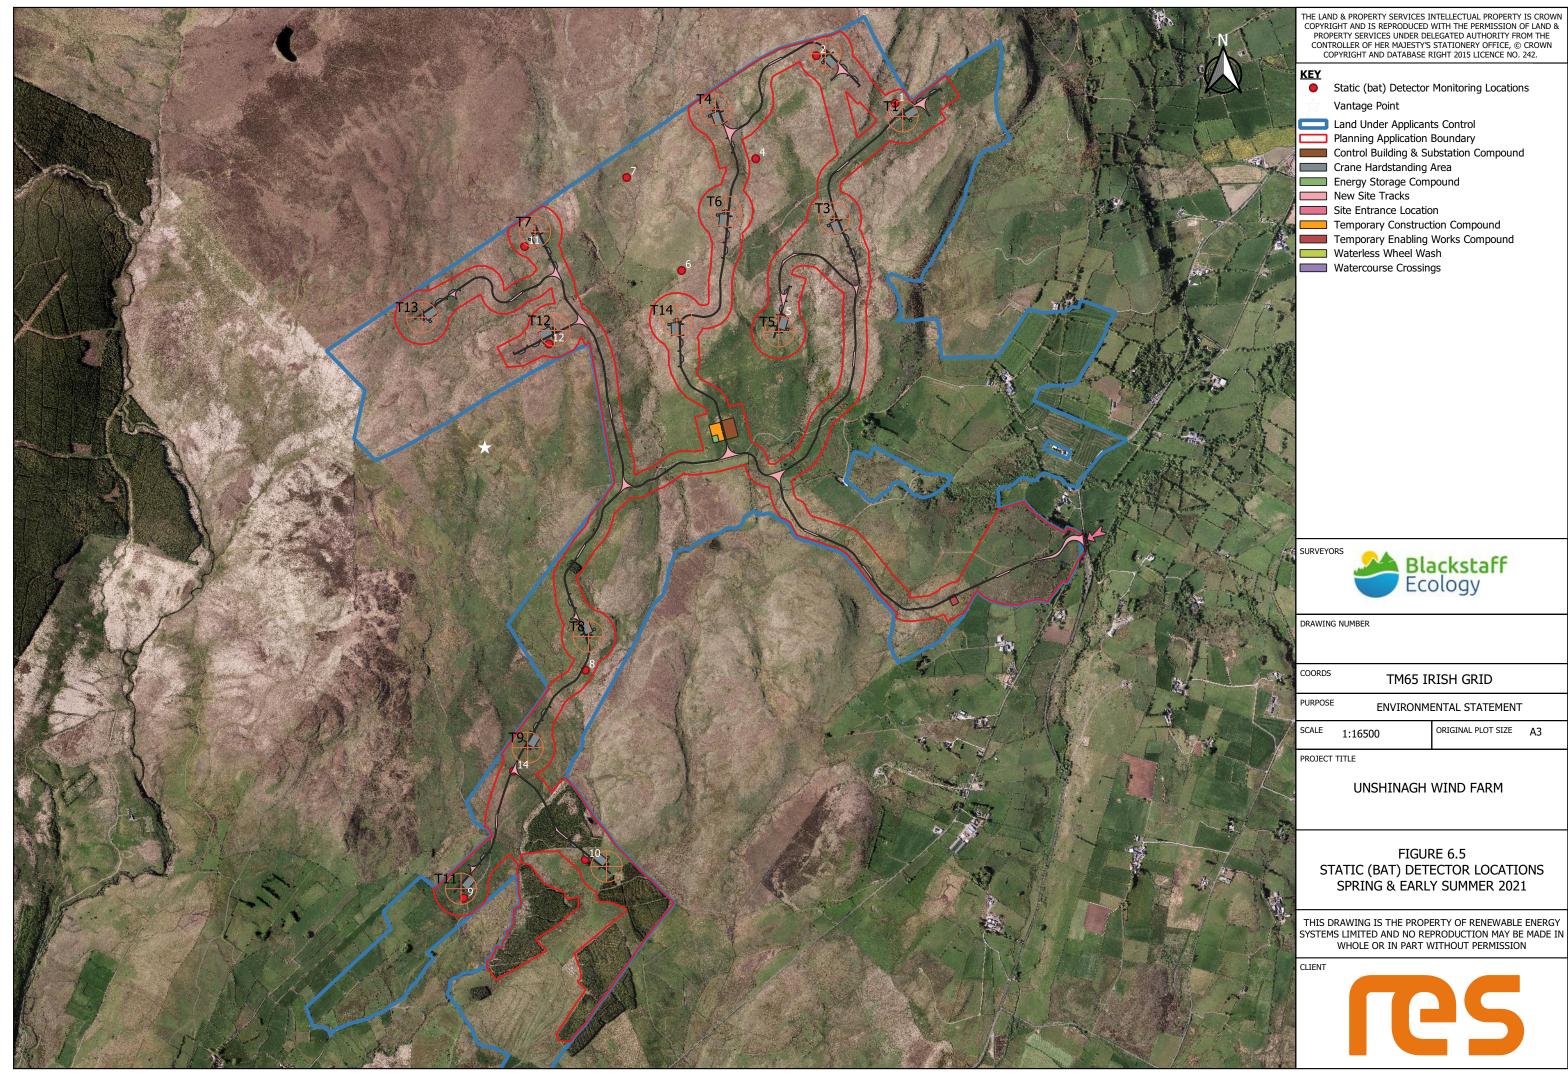

## Figure 6.4 - NVC Quadrat Locations

Figure 6.5 - Static (Bat) Detector Locations (Spring & early Summer)

- Figure 6.6 Static (Bat) Detector Locations (late Summer & Autumn)
- Figure 6.7 Non-volant Mammal Survey Results
- Figure 6.8 Common Lizard Survey Results
- Figure 6.9 Smooth Newt Survey Results
- Figure 6.10 Habitat Management Areas
- Figure 6.11 Proposed Ditch Blocking