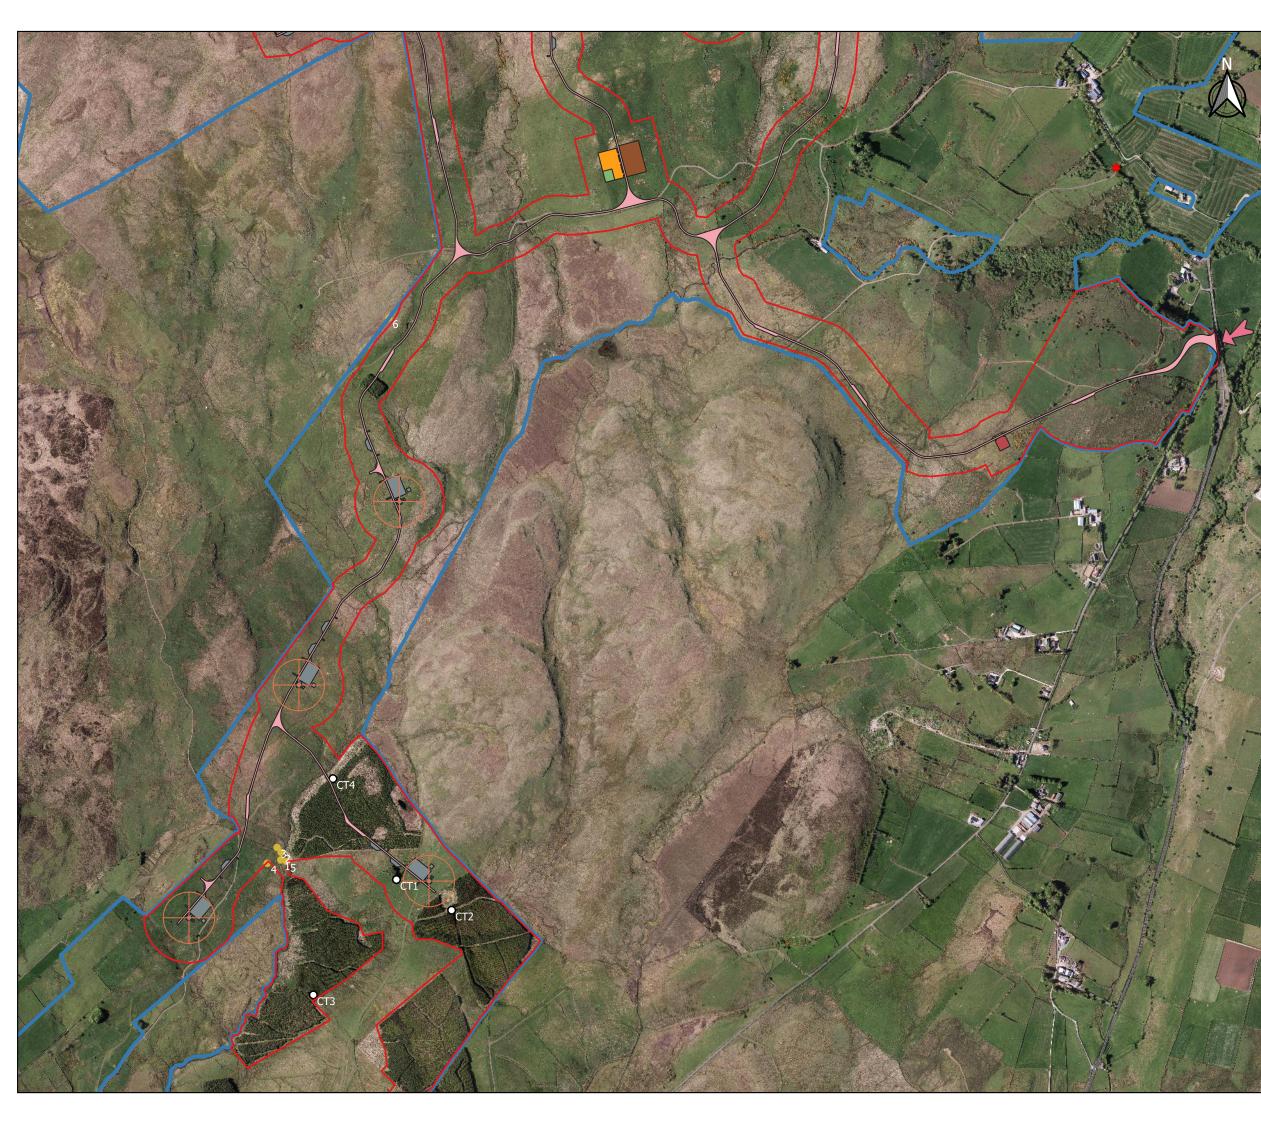

## Figure 6.4 - NVC Quadrat Locations

Figure 6.5 - Static (Bat) Detector Locations (Spring & early Summer)

- Figure 6.6 Static (Bat) Detector Locations (late Summer & Autumn)
- Figure 6.7 Non-volant Mammal Survey Results
- Figure 6.8 Common Lizard Survey Results
- Figure 6.9 Smooth Newt Survey Results
- Figure 6.10 Habitat Management Areas
- Figure 6.11 Proposed Ditch Blocking