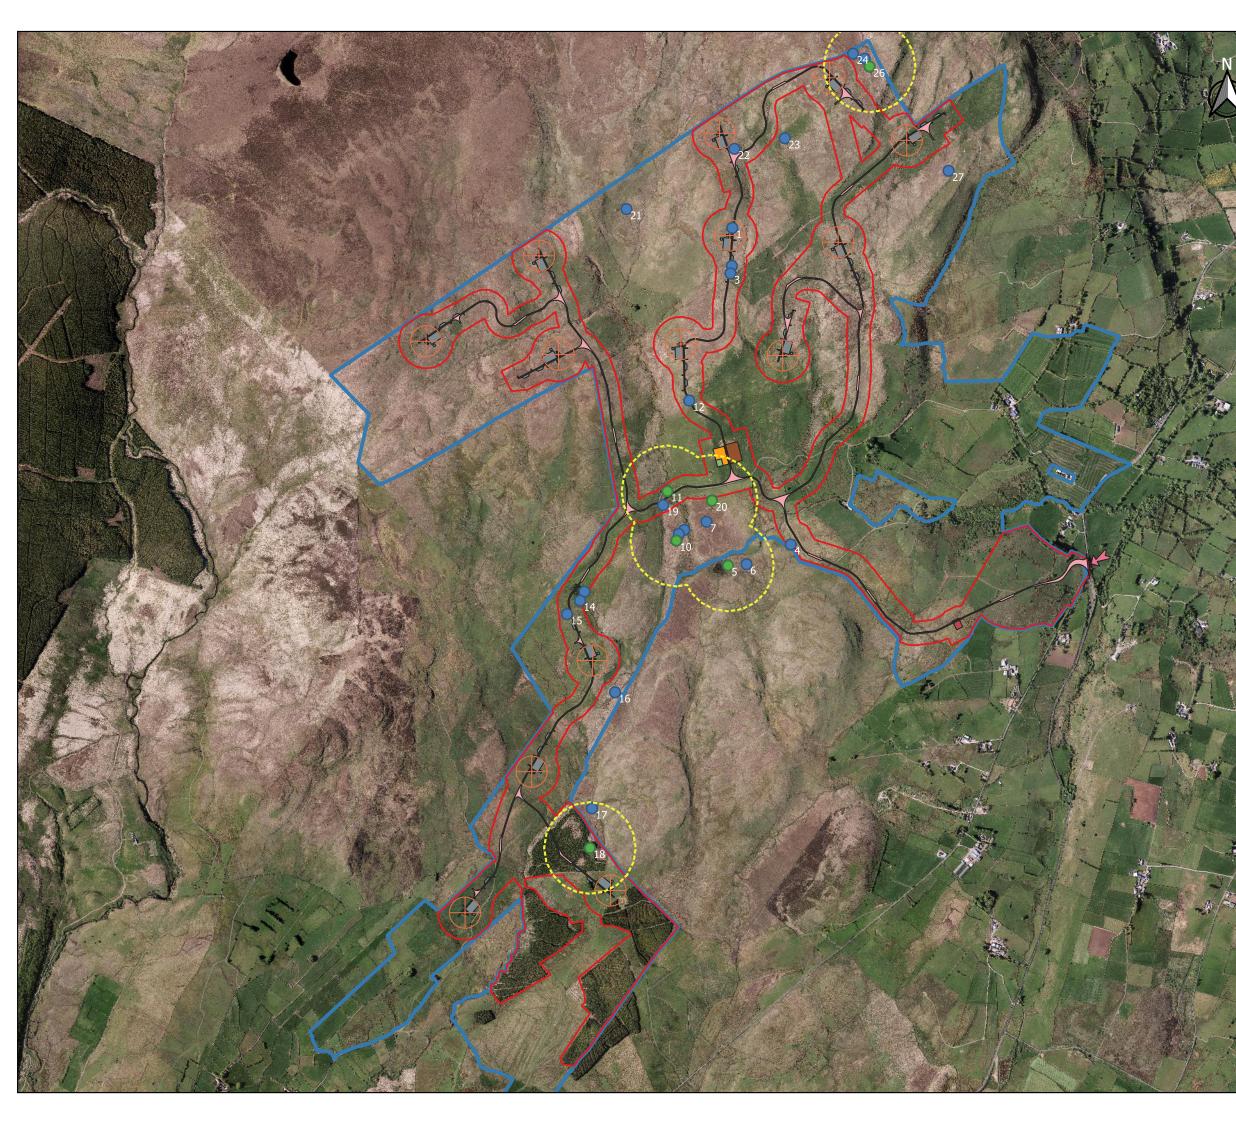

## Figure 6.4 - NVC Quadrat Locations

Figure 6.5 - Static (Bat) Detector Locations (Spring & early Summer)

- Figure 6.6 Static (Bat) Detector Locations (late Summer & Autumn)
- Figure 6.7 Non-volant Mammal Survey Results
- Figure 6.8 Common Lizard Survey Results
- Figure 6.9 Smooth Newt Survey Results
- Figure 6.10 Habitat Management Areas
- Figure 6.11 Proposed Ditch Blocking