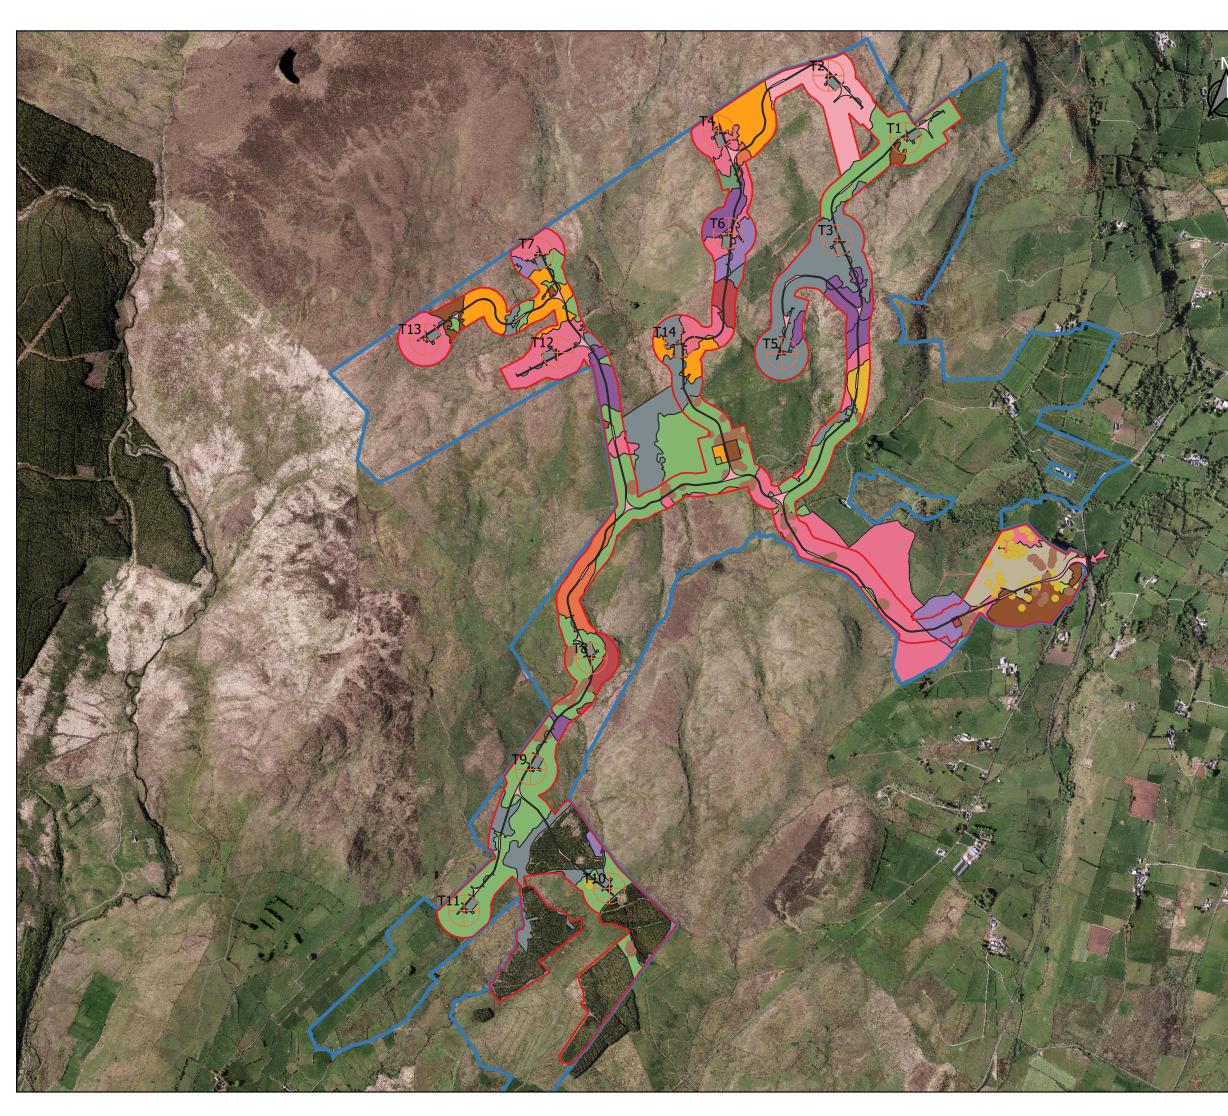

## Chapter 6 - Ecology

Figure 6.1 - Designated Sites (within 5km)

Figure 6.2 - JNCC Phase 1 Habitat Map

Figure 6.3 - NVC Phase 2 Habitat Map

THE LAND & PROPERTY SERVICES INTELLECTUAL PROPERTY IS CROWN COPYRIGHT AND IS REPRODUCED WITH THE PERMISSION OF LAND & PROPERTY SERVICES UNDER DELEGATED AUTHORITY FROM THE CONTROLLER OF HER MAJESTY'S STATIONERY OFFICE, © CROWN COPYRIGHT AND DATABASE RIGHT 2015 LICENCE NO. 242.