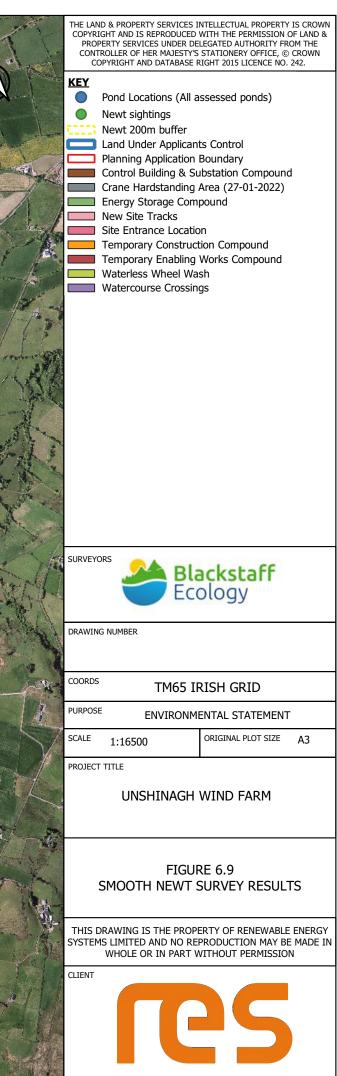

## Figure 6.4 - NVC Quadrat Locations

Figure 6.5 - Static (Bat) Detector Locations (Spring & early Summer)

- Figure 6.6 Static (Bat) Detector Locations (late Summer & Autumn)
- Figure 6.7 Non-volant Mammal Survey Results
- Figure 6.8 Common Lizard Survey Results
- Figure 6.9 Smooth Newt Survey Results
- Figure 6.10 Habitat Management Areas
- Figure 6.11 Proposed Ditch Blocking