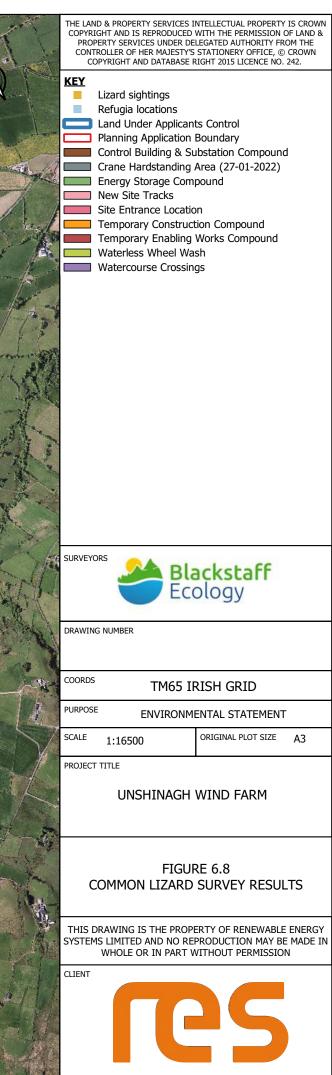

## Figure 6.4 - NVC Quadrat Locations

Figure 6.5 - Static (Bat) Detector Locations (Spring & early Summer)

- Figure 6.6 Static (Bat) Detector Locations (late Summer & Autumn)
- Figure 6.7 Non-volant Mammal Survey Results
- Figure 6.8 Common Lizard Survey Results
- Figure 6.9 Smooth Newt Survey Results
- Figure 6.10 Habitat Management Areas
- Figure 6.11 Proposed Ditch Blocking