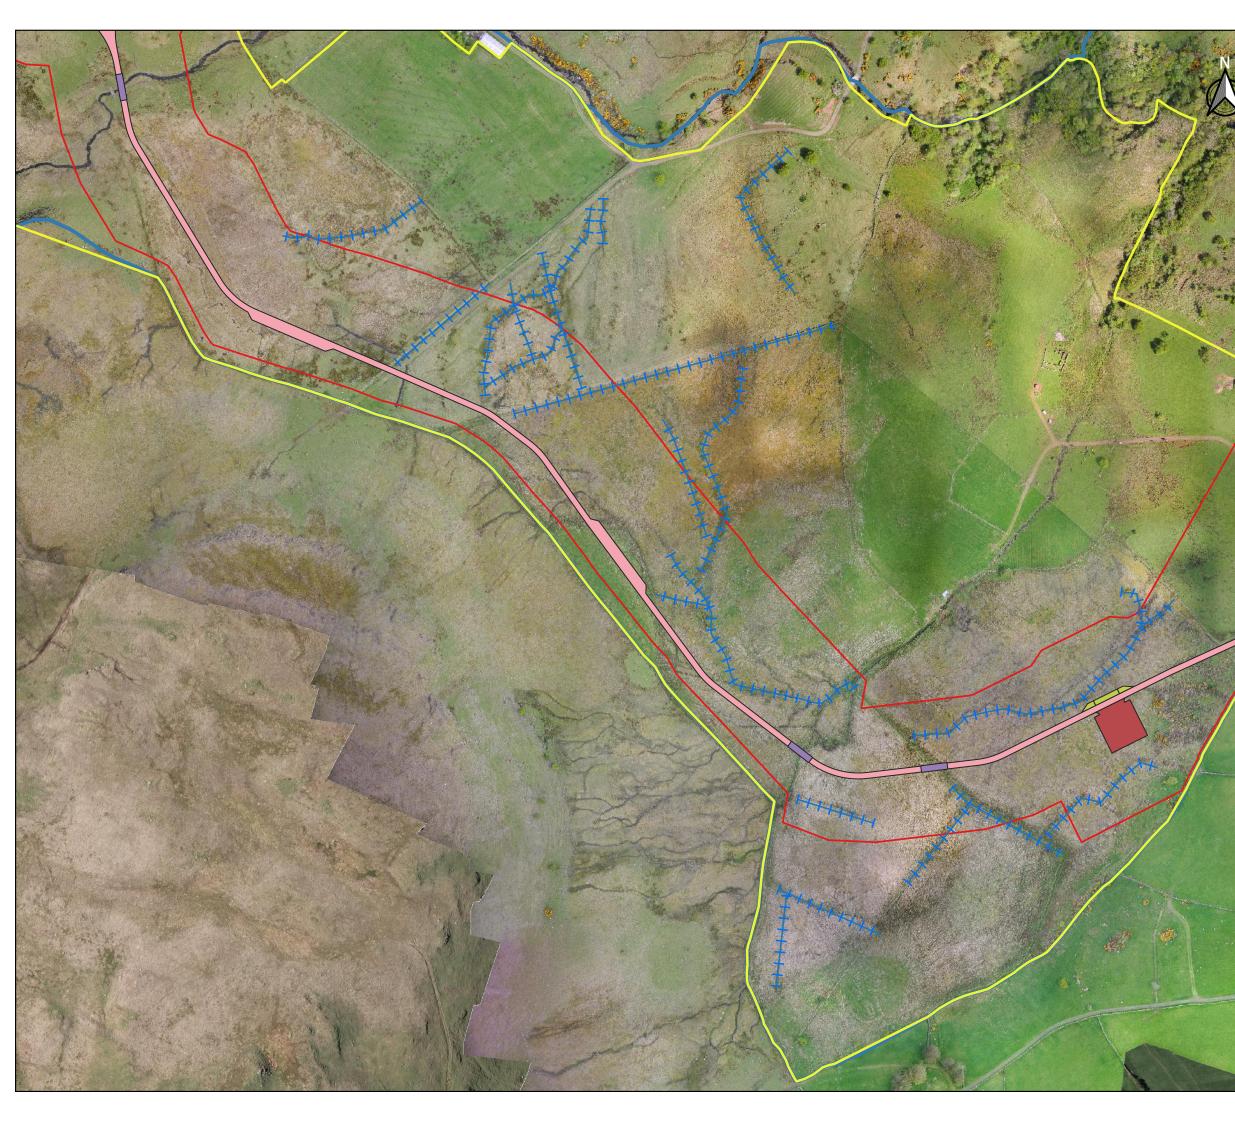

## Figure 6.4 - NVC Quadrat Locations

Figure 6.5 - Static (Bat) Detector Locations (Spring & early Summer)

- Figure 6.6 Static (Bat) Detector Locations (late Summer & Autumn)
- Figure 6.7 Non-volant Mammal Survey Results
- Figure 6.8 Common Lizard Survey Results
- Figure 6.9 Smooth Newt Survey Results
- Figure 6.10 Habitat Management Areas
- Figure 6.11 Proposed Ditch Blocking