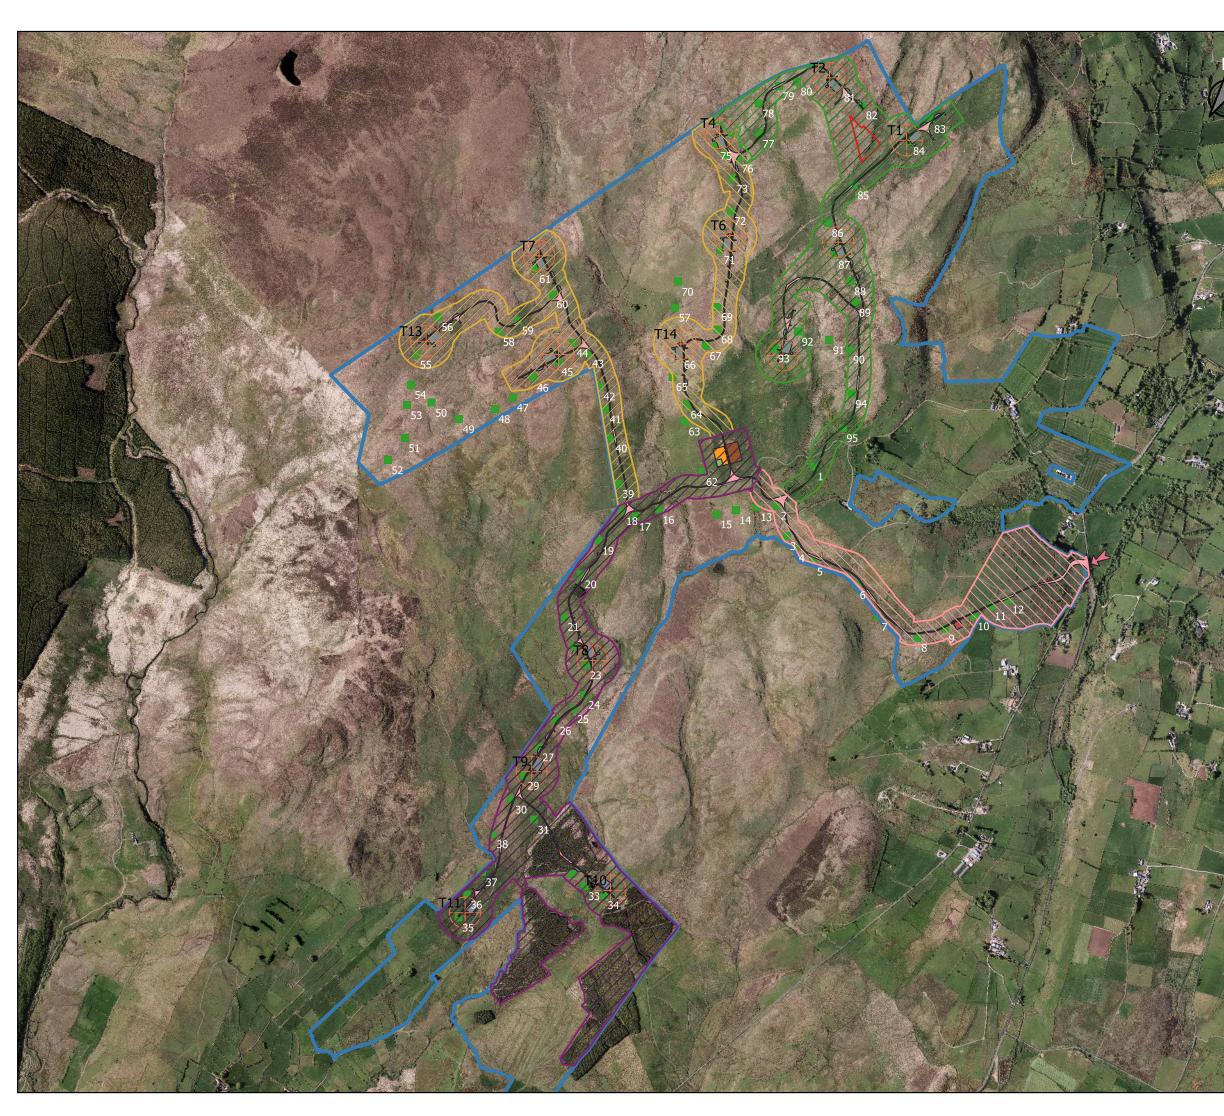

## Figure 6.4 - NVC Quadrat Locations

Figure 6.5 - Static (Bat) Detector Locations (Spring & early Summer)

- Figure 6.6 Static (Bat) Detector Locations (late Summer & Autumn)
- Figure 6.7 Non-volant Mammal Survey Results
- Figure 6.8 Common Lizard Survey Results
- Figure 6.9 Smooth Newt Survey Results
- Figure 6.10 Habitat Management Areas
- Figure 6.11 Proposed Ditch Blocking