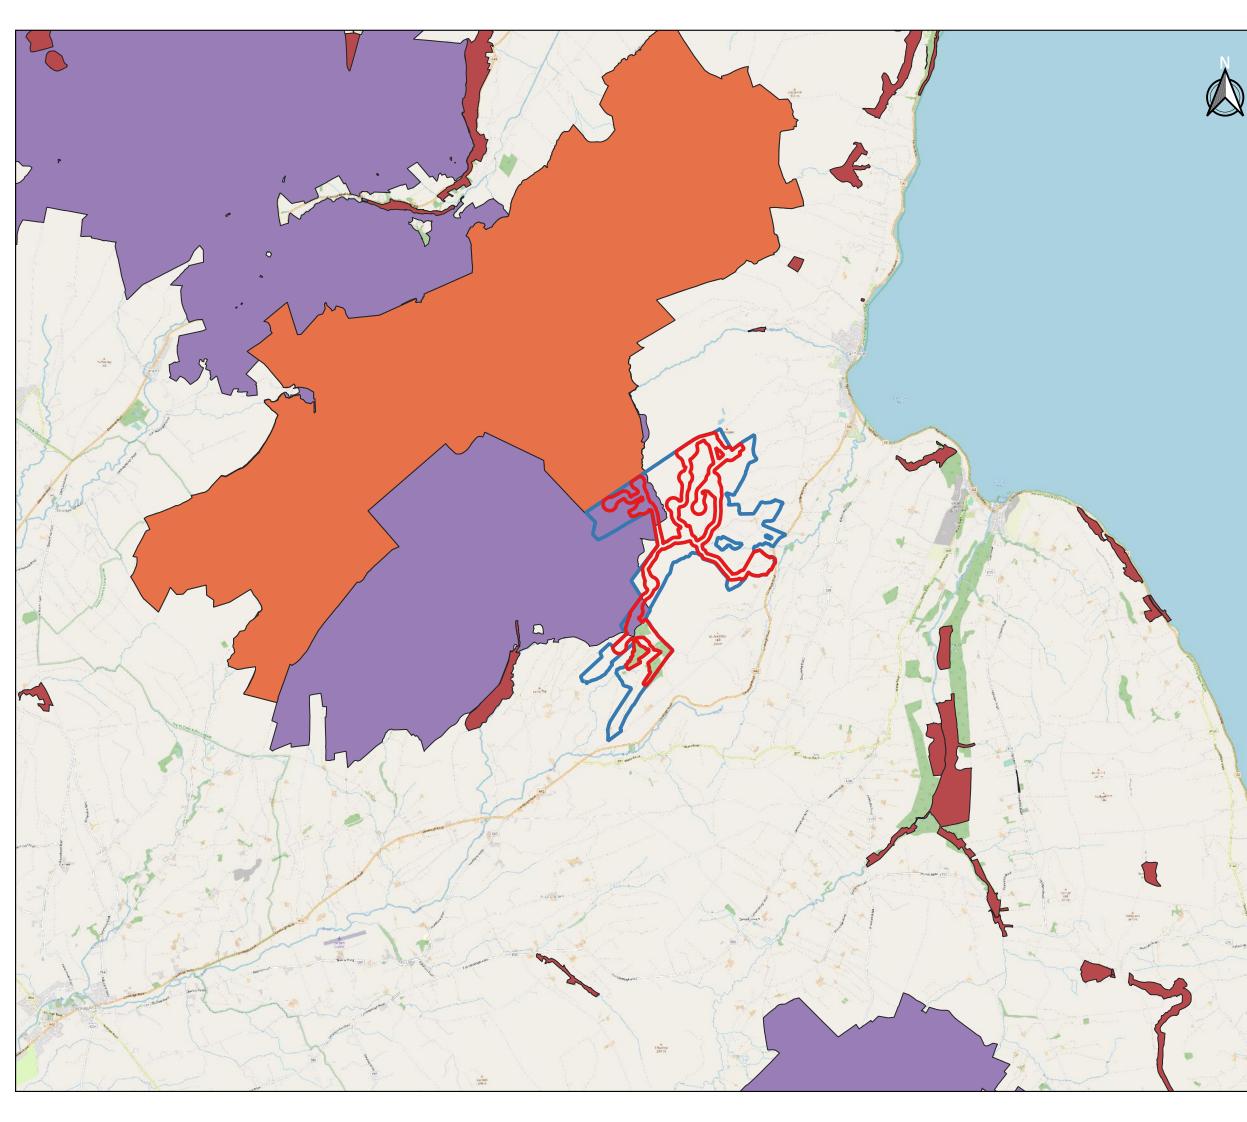

## Chapter 6 - Ecology

Figure 6.1 - Designated Sites (within 5km)

Figure 6.2 - JNCC Phase 1 Habitat Map

Figure 6.3 - NVC Phase 2 Habitat Map

THE LAND & PROPERTY SERVICES INTELLECTUAL PROPERTY IS CROWN COPYRIGHT AND IS REPRODUCED WITH THE PERMISSION OF LAND & PROPERTY SERVICES UNDER DELEGATED AUTHORITY FROM THE CONTROLLER OF HER MAJESTY'S STATIONERY OFFICE, © CROWN COPYRIGHT AND DATABASE RIGHT 2015 LICENCE NO. 242.