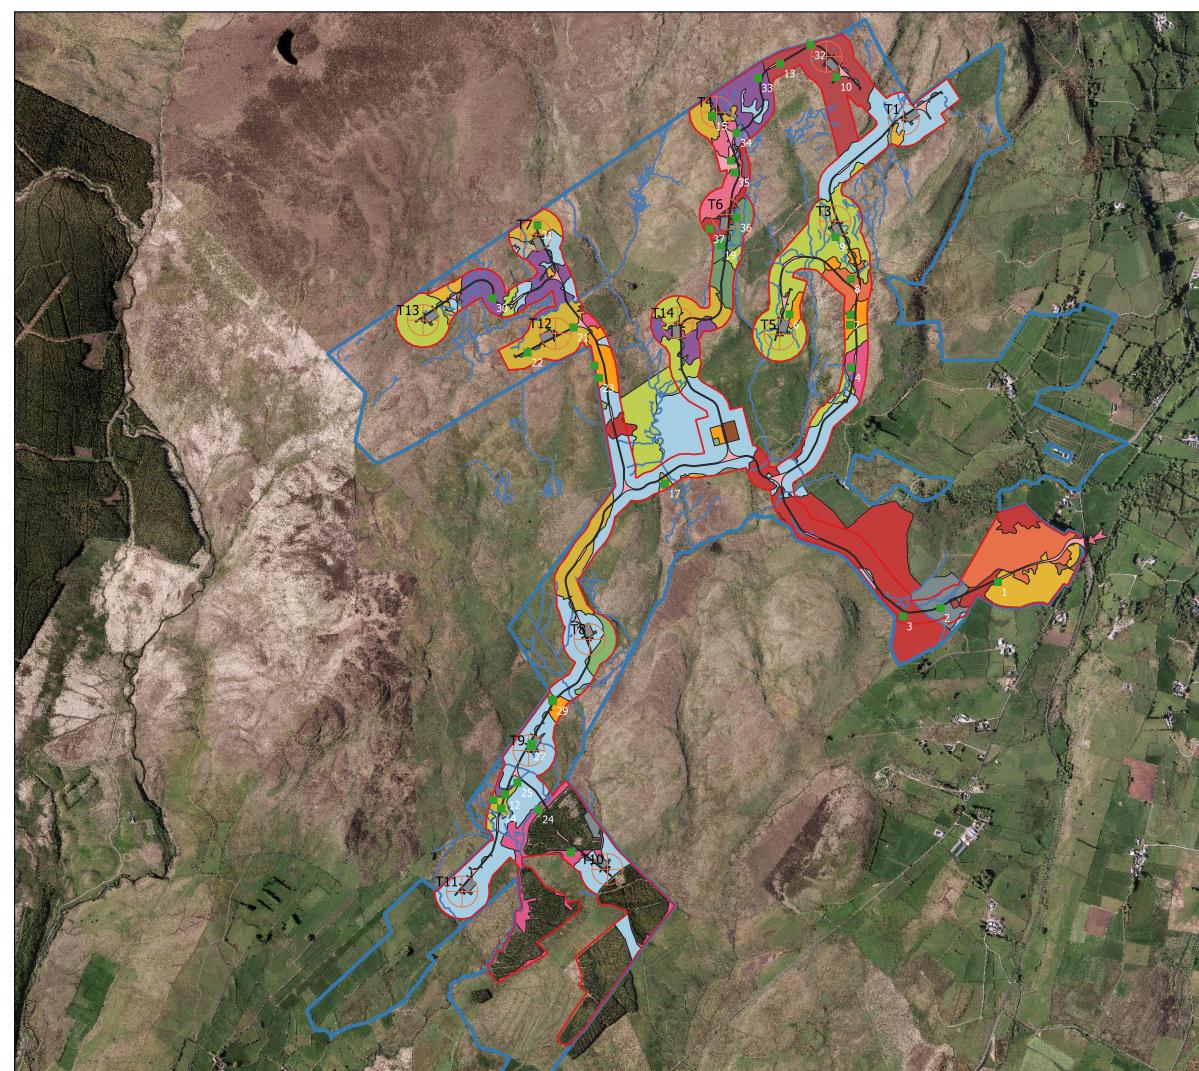

## Chapter 6 - Ecology

Figure 6.1 - Designated Sites (within 5km)

Figure 6.2 - JNCC Phase 1 Habitat Map

Figure 6.3 - NVC Phase 2 Habitat Map