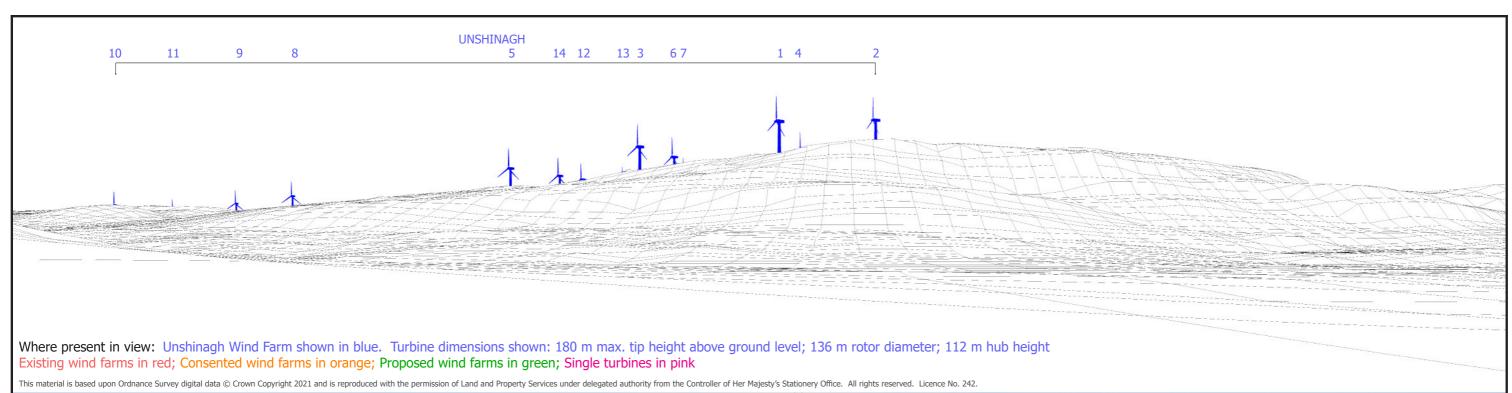

## **UNSHINAGH WIND FARM**

## VIEWPOINT 6 Straidkilly Road, Carnlough

Wireline and Photomontage

NOTE: This Figure must be viewed at a comfortable arms length.

Easting: 329355
Northing: 416434
Elevation A.O.D 6 m
Bearing: 251.19 °
Approx. Included Angle: 80 °

Approx. distance to nearest

turbine: 2.87 km to T1